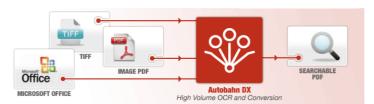

The Extended OCR Module for Autobahn DX adds the IRIS OCR engine as an alternative to the standard Aquaforest engine. This has a number of benefits as outlined below,

# **Fully Integrated with Autobahn DX Job Manager and CLI**

Three additional Job Steps are provided in Job Manager (Extended Convert TIFF to PDF, Extended OCR Image PDF and Extended Merge TIFF to PDF). The command line interface has been extended to support the Extended OCR Module.